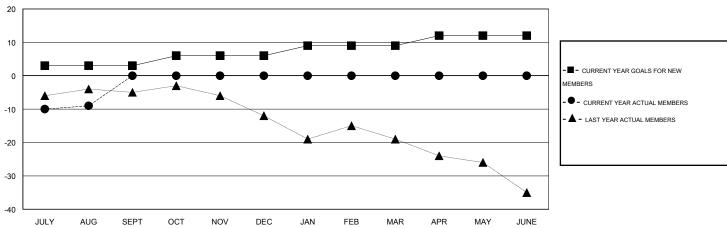

## Ton Soeters LOCATION ENGLAND

| Clubs         |                  |                  |                  |                  | Members               |                    |                                     |                    |                  |  |
|---------------|------------------|------------------|------------------|------------------|-----------------------|--------------------|-------------------------------------|--------------------|------------------|--|
|               | RESUL            | TS FOR 2016-2017 |                  |                  | RESULTS FOR 2016-2017 |                    |                                     |                    |                  |  |
| QUARTER       | NEW CLUB<br>GOAL | NEW CLUBS        | DROPPED<br>CLUBS | NET<br>GAIN/LOSS | QUARTER               | NEW MEMBER<br>GOAL | CHARTER AND<br>NEW MEMBERS<br>ADDED | DROPPED<br>MEMBERS | NET<br>GAIN/LOSS |  |
| JULY/AUG/SEPT | 0                | 0                | 0                | 0                | JULY/AUG/SEPT         | 3                  | 12                                  | 21                 | -9               |  |
| OCT/NOV/DEC   | 0                | 0                | 0                | 0                | OCT/NOV/DEC           | 3                  | 0                                   | 0                  | 0                |  |
| JAN/FEB/MAR   | 0                | 0                | 0                | 0                | JAN/FEB/MAR           | 3                  | 0                                   | 0                  | 0                |  |
| APR/MAY/JUNE  | 0                | 0                | 0                | 0                | APR/MAY/JUNE          | 3                  | 0                                   | 0                  | 0                |  |

## GOALS AND ACTUAL MEMBERS CUMULATIVE

| DROPPED CLUBS: 0  DROPPED MEMBERS |        | 9 CLUBS OF 48 ADDED 1 OR MORE<br>NEW MEMBERS | GENDER DISTRIB  MALE  FEMALE | UTION<br>745 (77.85%)<br>212 (22.15%) |           |
|-----------------------------------|--------|----------------------------------------------|------------------------------|---------------------------------------|-----------|
| DECEASED CLUB CANCELLED           | 2<br>0 | CLICK HERE FOR HEALTH ASSESSMENT DATA        | FAMILY UNIT MEMBERS          |                                       | 109<br>54 |
| OTHER                             | 19     |                                              | HEAD OF HOUSEHOLD            |                                       |           |
| TOTAL                             | 21     |                                              | NON-HEAD OF HOUSEHO          | 55                                    |           |